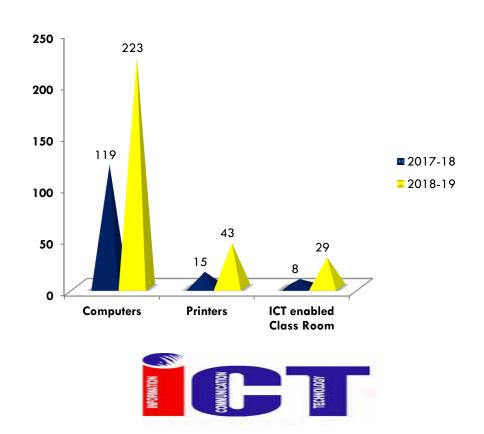

#### Teaching

•29 - ICT class rooms & 01 smart board class room•All the laboratories are equipped with ICT facility

#### **Cyber Centre**

• 25 N-Computing with uninterrupted connectivity

#### Computer Labs

• 05 Computer Labs- 160 computers